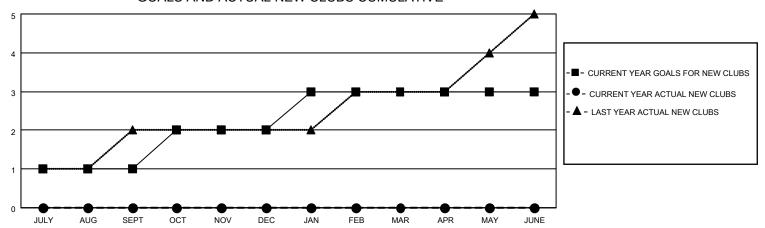

### GOALS AND ACTUAL NEW CLUBS CUMULATIVE

## District 4 C4

| Clubs RESULTS FOR 2022-2023 |   |   |   | Members RESULTS FOR 2022-2023 |    |    |     |
|-----------------------------|---|---|---|-------------------------------|----|----|-----|
|                             |   |   |   |                               |    |    |     |
| JULY/AUG/SEPT               | 1 | 0 | 0 | JULY/AUG/SEPT                 | 30 | 92 | 44  |
| OCT/NOV/DEC                 | 1 | 0 | 1 | OCT/NOV/DEC                   | 85 | 76 | 76  |
| JAN/FEB/MAR                 | 1 | 0 | 0 | JAN/FEB/MAR                   | 85 | 86 | 28  |
| APR/MAY/JUNE                | 0 | 0 | 0 | APR/MAY/JUNE                  | 30 | 65 | 162 |