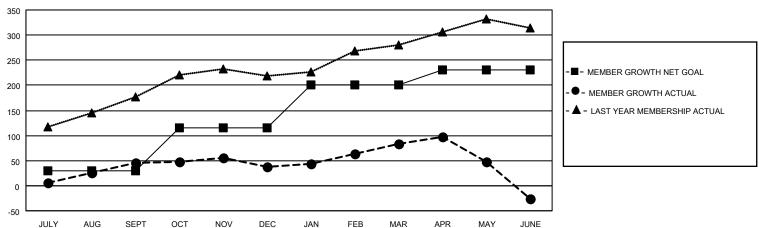

### GOALS AND ACTUAL MEMBERS CUMULATIVE

| DROPPED CLUBS: 1 |     | 52 CLUBS OF 59 ADDED 1 OR<br>MORE NEW MEMBERS | GENDER DISTRIBUTION                 |              |  |
|------------------|-----|-----------------------------------------------|-------------------------------------|--------------|--|
|                  |     | WORE NEW WEWBERS                              | MALE                                | 935 (50.00%) |  |
|                  |     |                                               | FEMALE                              | 934 (49.95%) |  |
| DROPPED MEMBERS  |     |                                               | NON BINARY                          | 0 (0.00%)    |  |
|                  | 47  |                                               | PREFER NOT TO ANSWER                | 1 (0.05%)    |  |
| DECEASED         | 17  |                                               |                                     |              |  |
| CLUB CANCELLED   | 7   | CLICK HERE FOR CUMULATIVE                     | TOTAL FAMILY UNIT MEMBERS           | 281          |  |
| OTHER            | 286 | MEMBERSHIP DATA                               |                                     |              |  |
| TOTAL            | 310 |                                               | FAMILY MEMBERS PAYING HALF DUES 153 |              |  |
|                  |     |                                               |                                     |              |  |

## District 4 C4

| Clubs RESULTS FOR 2022-2023 |   |   |   | Members RESULTS FOR 2022-2023 |    |    |     |
|-----------------------------|---|---|---|-------------------------------|----|----|-----|
|                             |   |   |   |                               |    |    |     |
| JULY/AUG/SEPT               | 1 | 0 | 0 | JULY/AUG/SEPT                 | 30 | 92 | 44  |
| OCT/NOV/DEC                 | 1 | 0 | 1 | OCT/NOV/DEC                   | 85 | 76 | 76  |
| JAN/FEB/MAR                 | 1 | 0 | 0 | JAN/FEB/MAR                   | 85 | 86 | 28  |
| APR/MAY/JUNE                | 0 | 0 | 0 | APR/MAY/JUNE                  | 30 | 65 | 162 |